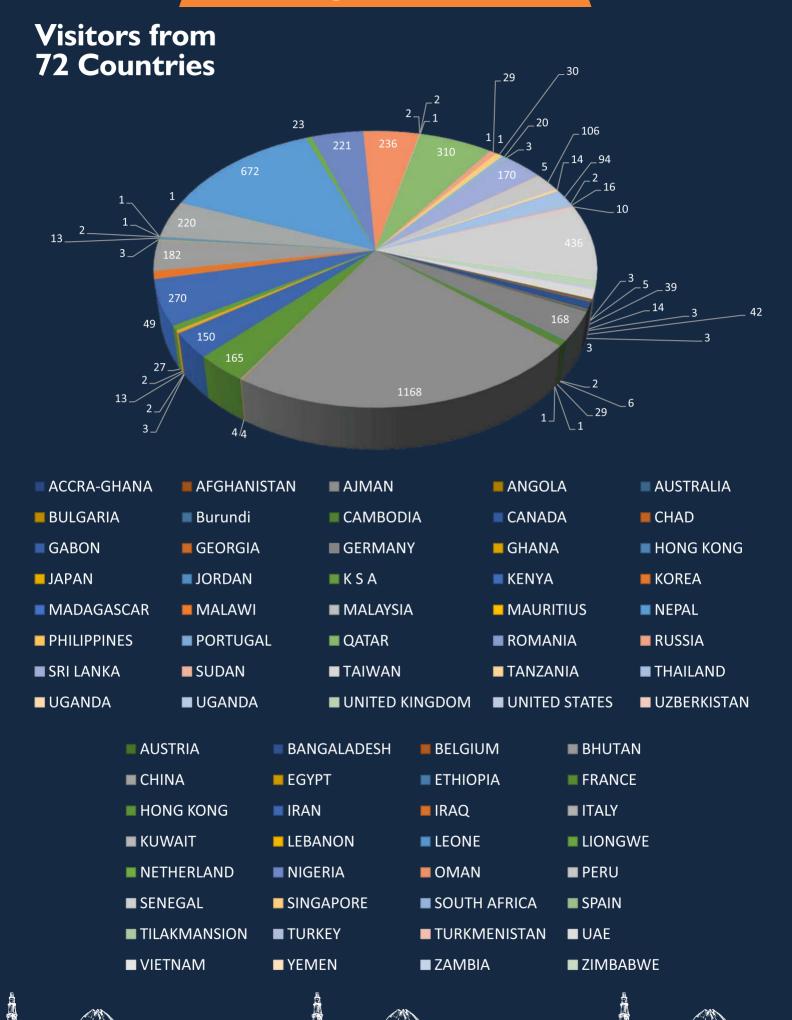

### **Countrywise Visitors**

The main objective of the Exhibition was to consolidate brand image, witness live demonstration, establish business contacts and last but not the least to explore the possibilities of concluding business deals. The Exhibition witnessed participation from several countries like **Czech Republic, Germany, Israel, Italy, Japan, Korea, Malaysia, Netherlands, Russia, Singapore, Spain, Switzerland, United Kingdom, United States** and separate focused Pavilions from **China, Iran & Taiwan**. **Recycling & Innovation** Pavilions added significant value for both Exhibitors & Visitors.