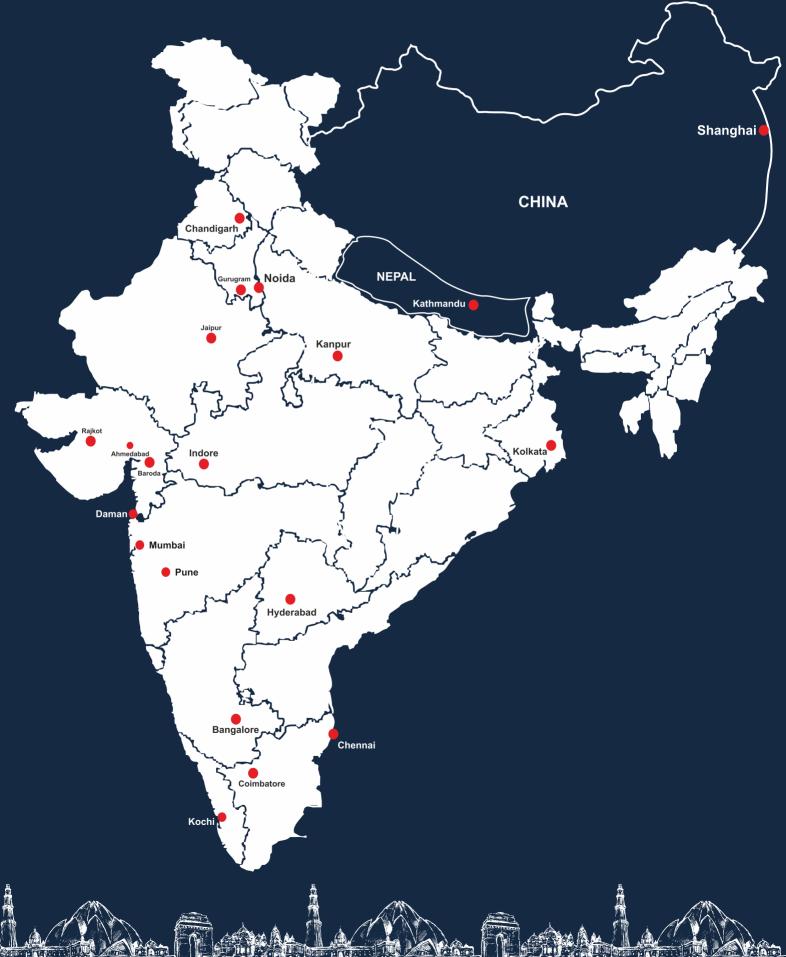

LAST 2019 has given an excellent platform for the SME, MSME, central public center enterprises, the leaders of the industry & the Global players. This is way forward for our MSME as to create partnership & have way forward be part of International Value Chain"



Amidst laurels from the Exhibitors, the next Exhibition was announced. PMMAI & Triune will be jointly hosting **PLASTFOCUS - 2024** scheduled to be held from **1st - 5th February at India International Convention & Expo Centre (IICC), Dwarka, New Delhi.** 

# Biggest Recycling pavilion @ Indiaplast 2019



Uflex showcases multilayer plastic recycling solution for waste into pellets through a fairly simple method.

Experience the innovative and advanced technology <u>OPlastfocus</u> 2024

### 21 DOMESTIC & INTERNATIONAL ROADSHOWS



### **PROMOTIONS AT DOMESTIC EXHIBITION & CONFERENCE**

- 6th SPECIALITY FILMS & FLEXIBLE PACKAGING GLOBAL
   SUMMIT, Mumbai
- INDIAN PLASTIC INSTITUTE CONFERENCE, Ahmedabad
- PLASTIC PIPES INTERNATIONAL CONFERENCE, Mumbai
- PLASTINDIA 2018, Ahmedabad
- PACKPLUS SOUTH, HITEX, Hyderabad
- CAPINDIA 2018, Mumbai
- TAGMA 2018, Mumbai
- CHEMPRO TECH INDIA 2018, BEC, Mumbai
- NON-WOVEN TECH ASIA 2018, Mumbai
- COMPACK INDIA 2018, Chennai Trade Center, Chennai
- AMTEX 2018, Pragati Maidan, New Delhi
- PACKPLUS, Pragati Maidan, New Delhi
- IPLEX 2018, Hyderabad
- INDIA CHEM 2018, BEC, Mumbai
- INDIAPACK PACPROCESS 2018, Mumbai
- INDPLAST 2018, Kolkata
- PLEXPO 2019, BEC, Mumbai

### Indiaplast 2019 Exhibition

### Promotional activities at International Exhibitions



Countries where Indiaplast